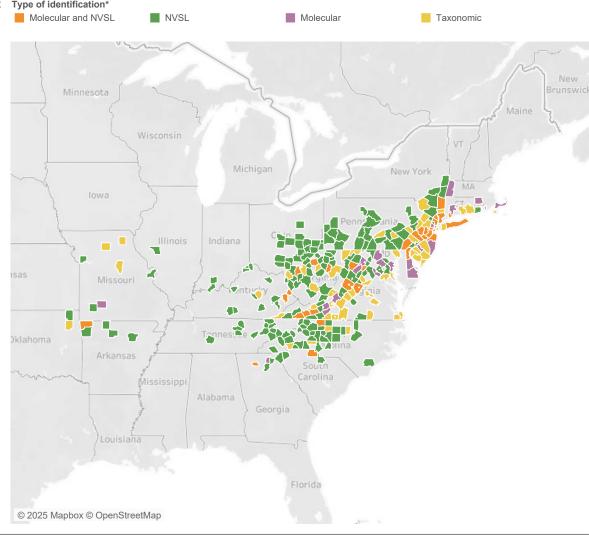

#### States with confirmed local Asian longhorned

tick populations with number of counties in each state. (# of confirmed counties / total # of counties)

United States Department of

\* H. longicornis identification: NVSL= USDA, National Veterinary Services Laboratories. NVSL performs taxonomic identifications and is the preferred lab for confirmation of new states, counties, and hosts, Molecular= Confirmation of tick species by polymerase chain reaction (PCR) or other DNA-based technology. Taxonomic= Identification by key tick features at a lab other than NVSL.