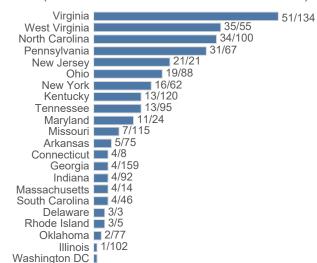

#### States with confirmed local Asian longhorned

tick populations with number of counties in each state. (# of confirmed counties / total # of counties)

United States Department of

\* H. longicornis identification: NVSL= USDA, National Veterinary Services Laboratories. NVSL performs taxonomic identifications and is the preferred lab for confirmation of new states, counties, and hosts, Molecular= Confirmation of tick species by polymerase chain reaction (PCR) or other DNA-based technology. Taxonomic= Identification by key tick features at a lab other than NVSL.